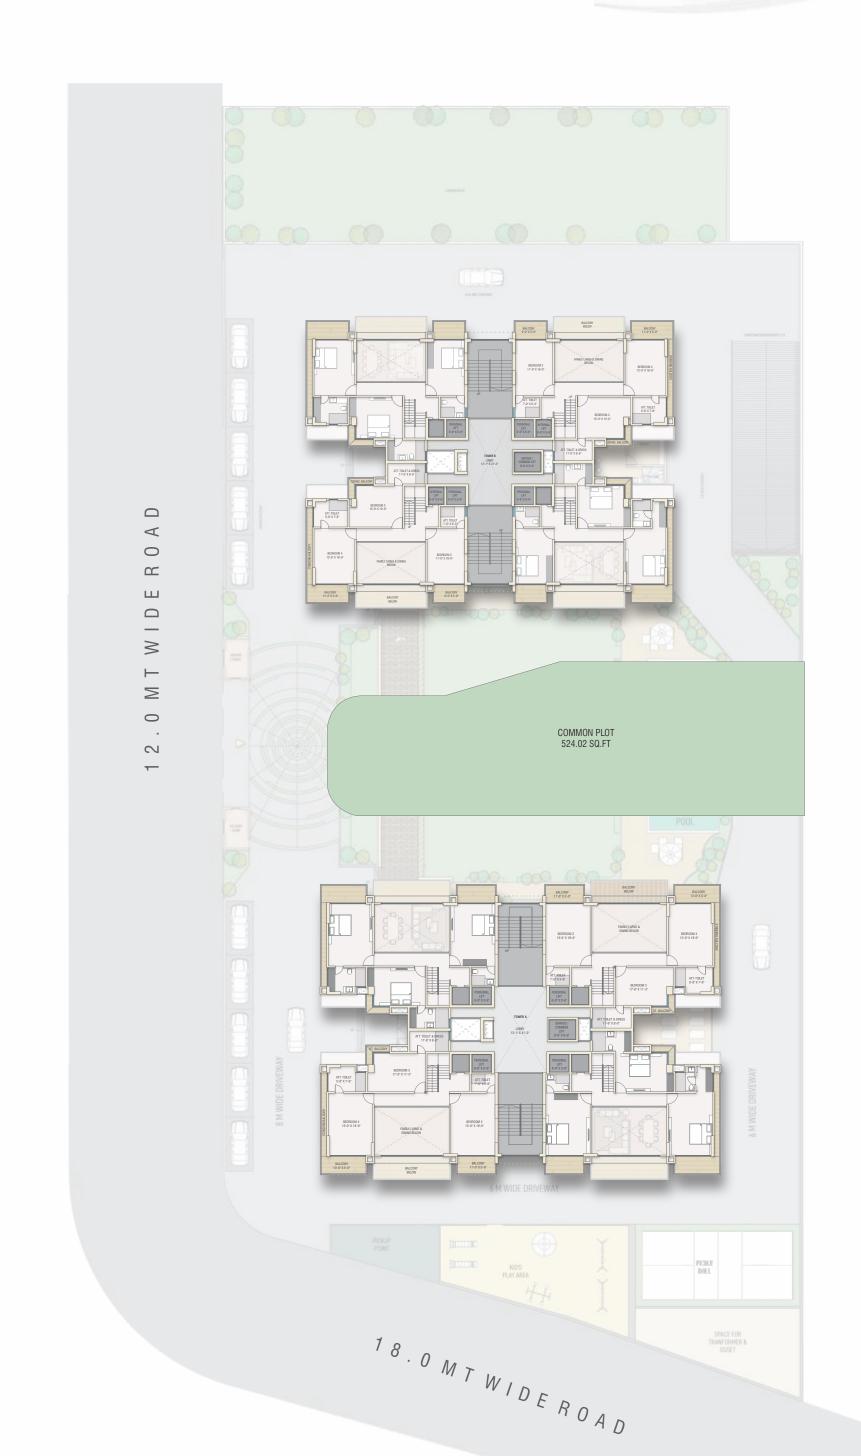

4BHK PENTHOUSES



# UNPARALLELED

TWO MASTERPIECES - ONE EXCLUSIVE ADDRESS







# GRANDEUR

A VISION OF UNMATCHED EXCELLENCE

02 Towers

A STATEMENT OF ARCHITECTURAL DISTINCTION

21 Storeys

ELEVATING LUXURY TO NEW HEIGHTS

04 Unit per floor

EXCLUSIVITY THAT ENSURES PRIVACY & SPACE



## REPRESENT EXCLUSIVITY & ARCHITECTURAL EXCELLENCE









# TYPICAL LAYOUT 4BHK UNIT UPPER FLOOR LAYOUT









## BASEMENT LAYOUT



## **SPECIFICATION**

#### **STRUCTURE & WALL CONSTRUCTION**

Earthquake Resistant RCC Frame Structural Design.

Internal Walls Finished with Putty & Primer

External Walls Finished double coat plaster with standard semi Weather Proof Paint

#### **ELECTRIFICATION**

Sufficient Electric Points with Concealed Premium Quality Wiring and Branded Modular Switches

#### FLOORING & WALL CLADDING

Premium Vitrified Tiles Flooring with Skirting in all units

Passage Area & Staircase with Premium Quality Vitrified Tiles / Granite

#### **4NFRASTRUCTURE**

RCC Trimix Finish road with Paver Block / Parking Tiles

#### **DOORS & WINDOWS**

High Quality Decorative Main Door with Veneer Finish & Internal Doors Flush Door with both side Laminate

Aluminum Powder Coated Sliding