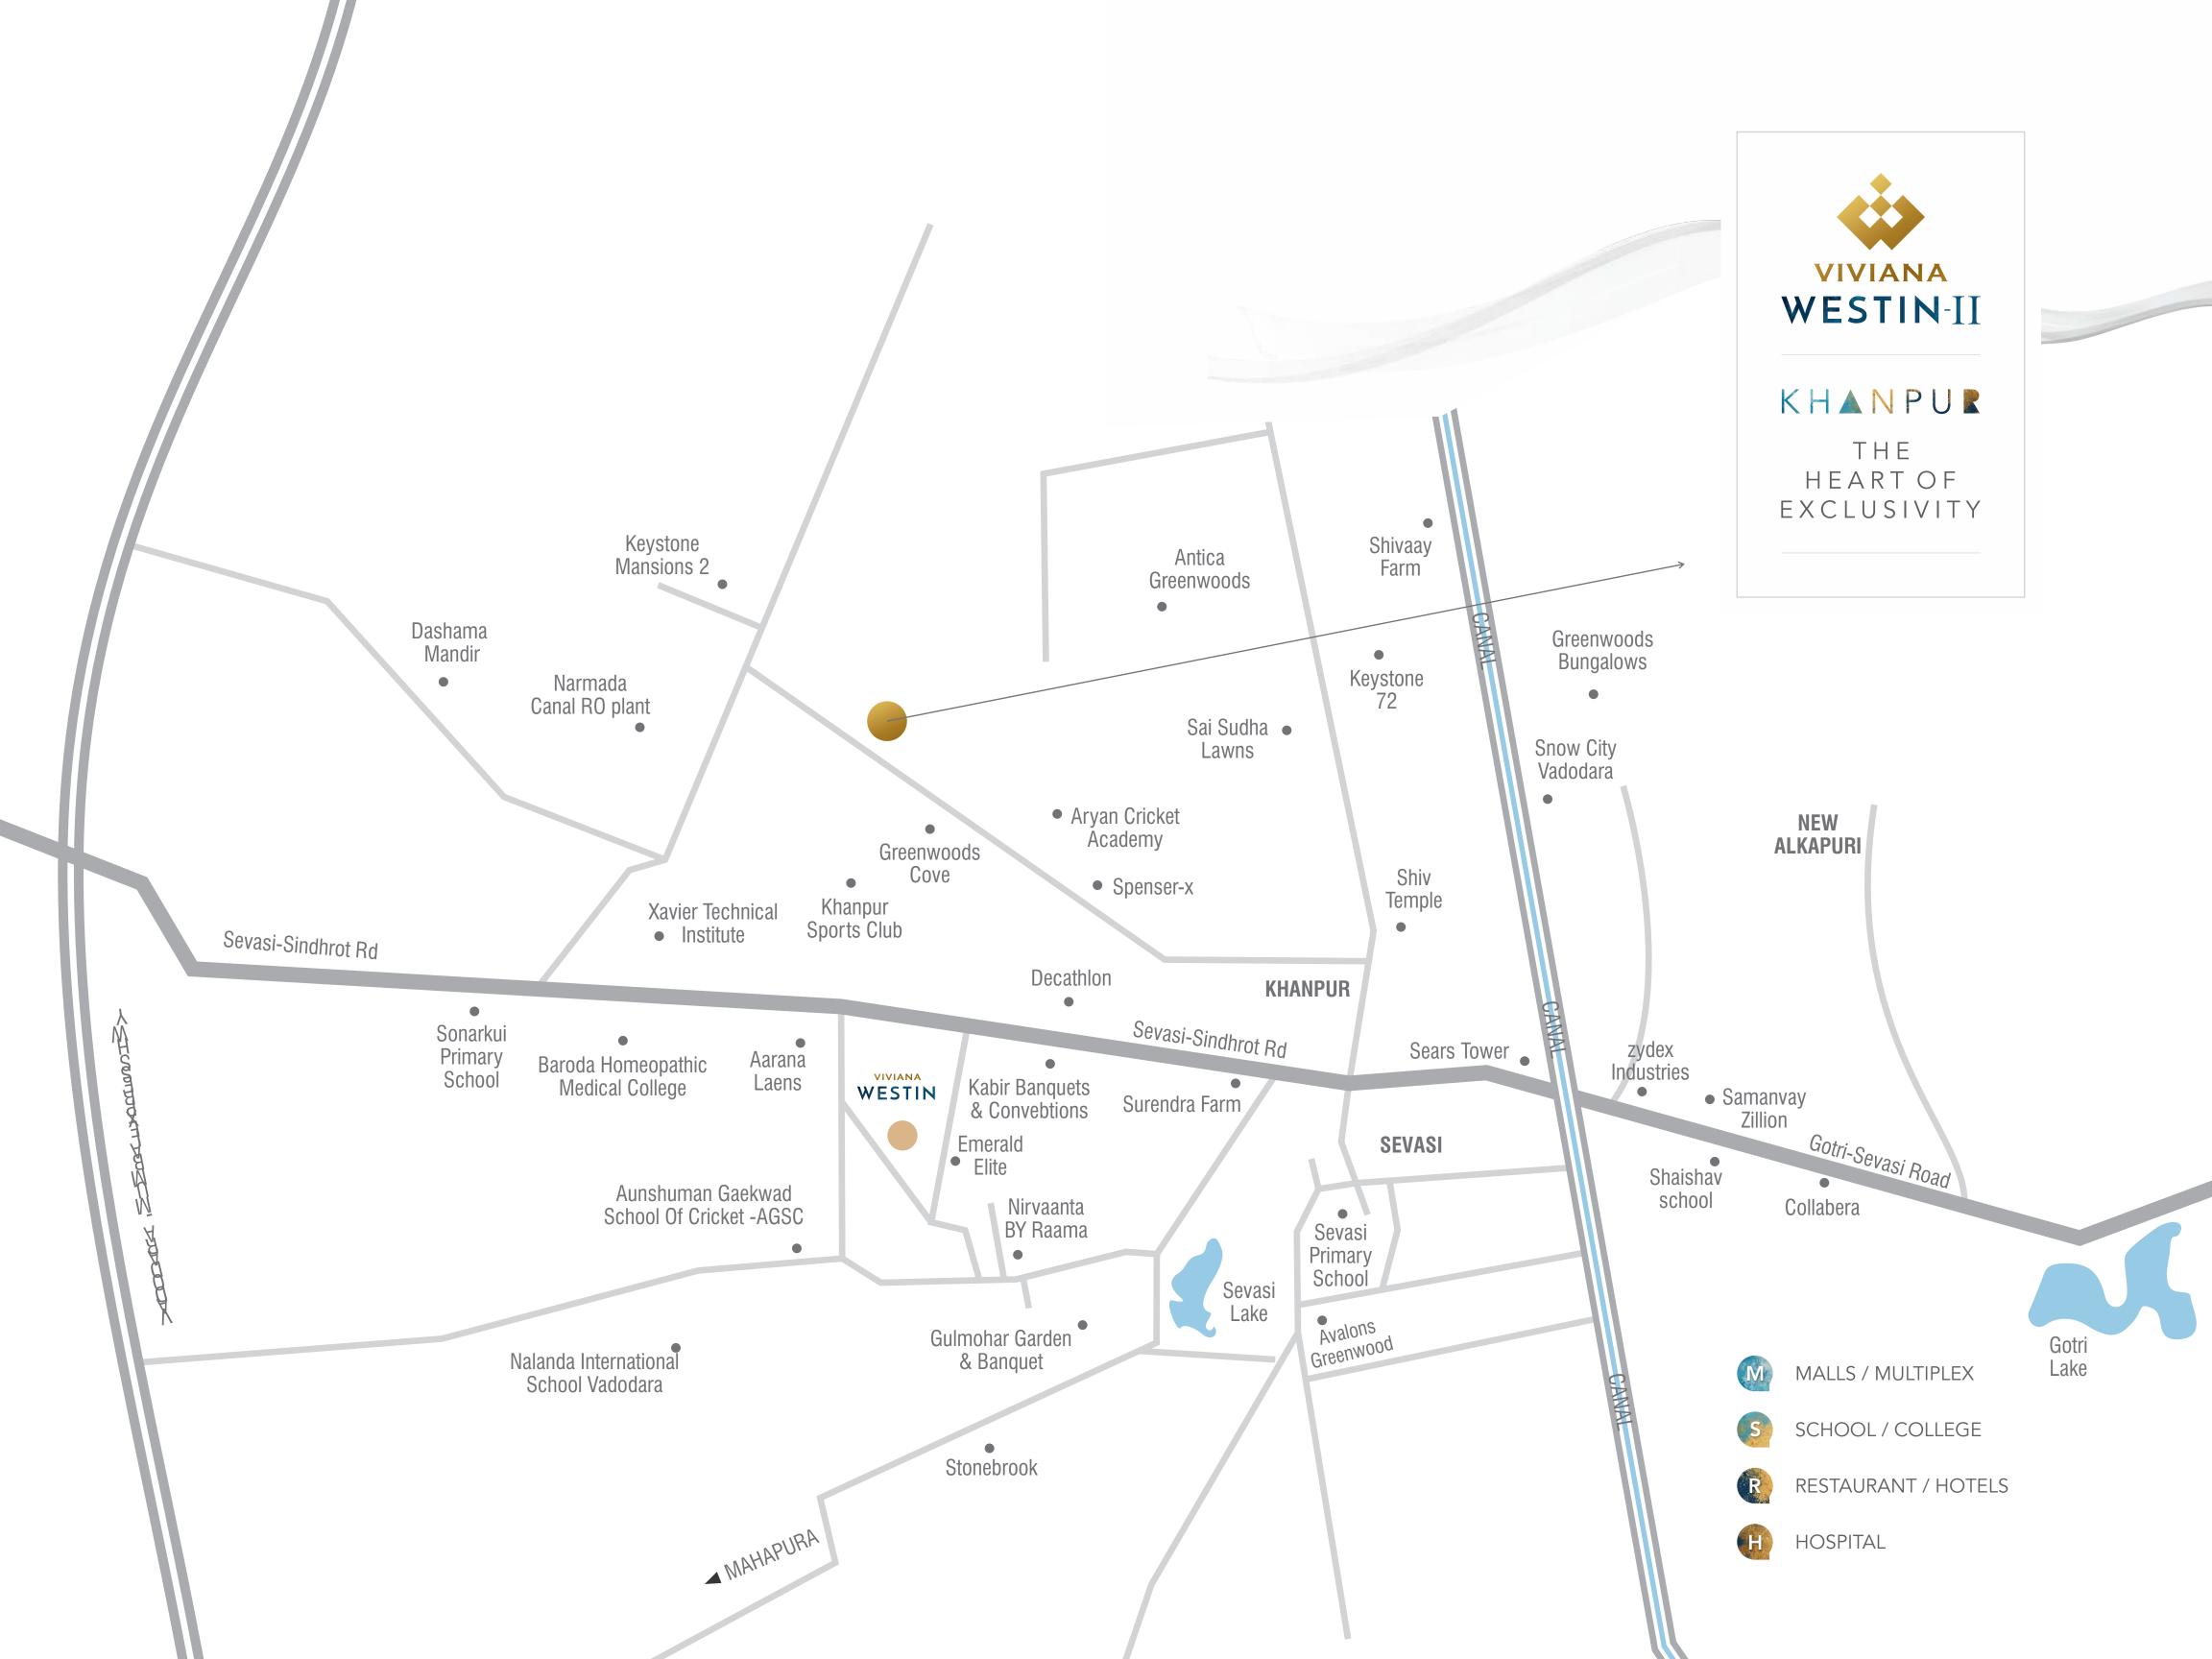

4BHK PENTHOUSES



# UNPARALLELED

TWO MASTERPIECES - ONE EXCLUSIVE ADDRESS







# GRANDEUR

A VISION OF UNMATCHED EXCELLENCE

02 Towers

A STATEMENT OF ARCHITECTURAL DISTINCTION

21 Storeys

ELEVATING LUXURY TO NEW HEIGHTS

04 Unit per floor

EXCLUSIVITY THAT ENSURES PRIVACY & SPACE



## REPRESENT EXCLUSIVITY & ARCHITECTURAL EXCELLENCE









# TYPICAL LAYOUT 4BHK UNIT UPPER FLOOR LAYOUT









## BASEMENT LAYOUT



## **SPECIFICATION**

#### **STRUCTURE & WALL CONSTRUCTION**

Earthquake Resistant RCC Frame Structural Design.

Internal Walls Finished with Putty & Primer

External Walls Finished double coat plaster with standard semi Weather Proof Paint

#### **ELECTRIFICATION**

Sufficient Electric Points with Concealed Premium Quality Wiring and Branded Modular Switches

#### FLOORING & WALL CLADDING

Premium Vitrified Tiles Flooring with Skirting in all uni