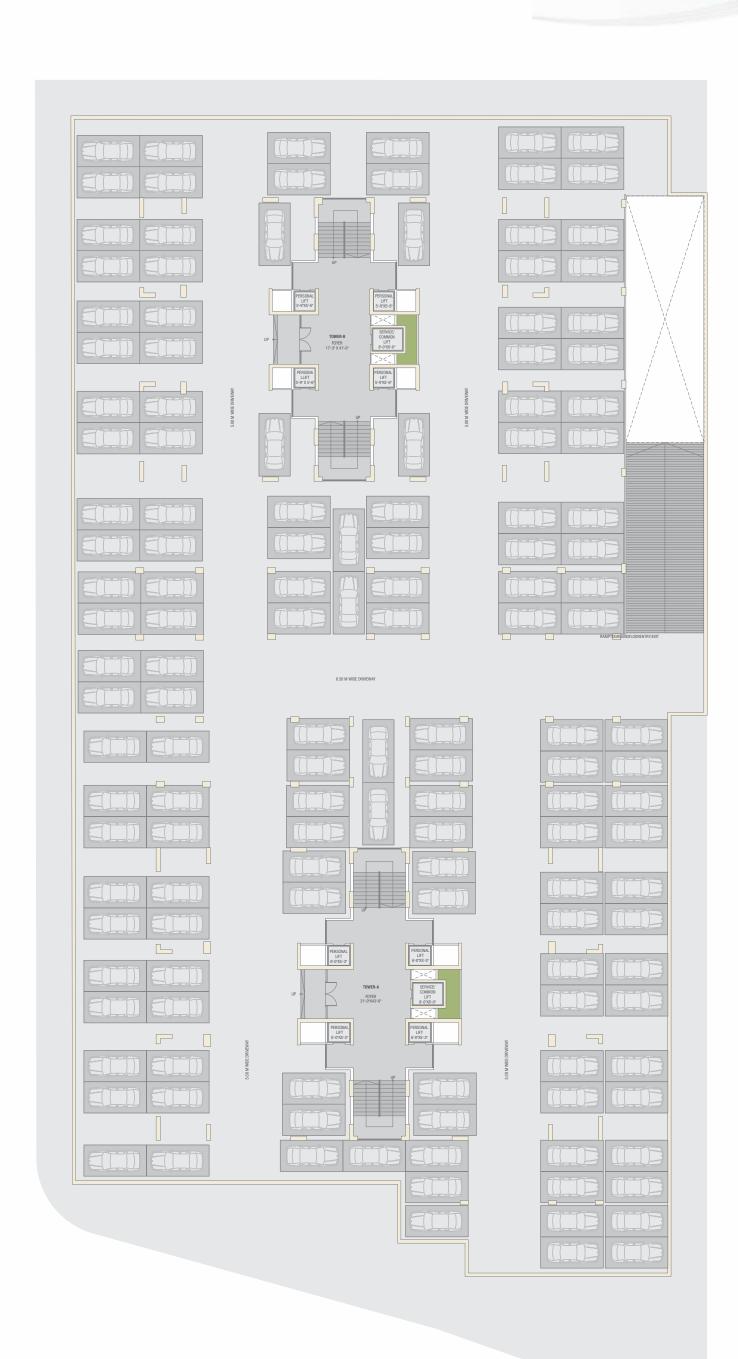

4BHK PENTHOUSES



# UNPARALLELED

TWO MASTERPIECES - ONE EXCLUSIVE ADDRESS







# GRANDEUR

A VISION OF UNMATCHED EXCELLENCE

02 Towers

A STATEMENT OF ARCHITECTURAL DISTINCTION

21 Storeys

ELEVATING LUXURY TO NEW HEIGHTS

04 Unit per floor

EXCLUSIVITY THAT ENSURES PRIVACY & SPACE



## REPRESENT EXCLUSIVITY & ARCHITECTURAL EXCELLENCE









# TYPICAL LAYOUT 4BHK UNIT UPPER FLOOR LAYOUT









## BASEMENT LAYOUT



## **SPECIFICATION**

#### **STRUCTURE & WALL CONSTRUCTION**

Earthquake Resistant RCC Frame Structural Design.

Internal Walls Finished with Putty & Primer

External Walls Finished double coat plaster with standard semi Weather Proof Paint

#### **ELECTRIFICATION**

Sufficient Electric Points with Concealed Premium Quality Wiring and Branded Modular Switches

#### FLOORING & WALL CLADDING

Premium Vitrified Tiles Flooring with Skirting in all units

Passage Area & Staircase with Premium Quality Vitrified Tiles / Granite

#### **4NFRASTRUCTURE**

RCC Trimix Finish road with Paver Block / Parking Tiles

#### **DOORS & WINDOWS**

High Quality Decorative Main Door with Veneer Finish & Internal Doors Flush Door with both side Laminate

Aluminum Powder Coated Sliding openable Windows

#### **