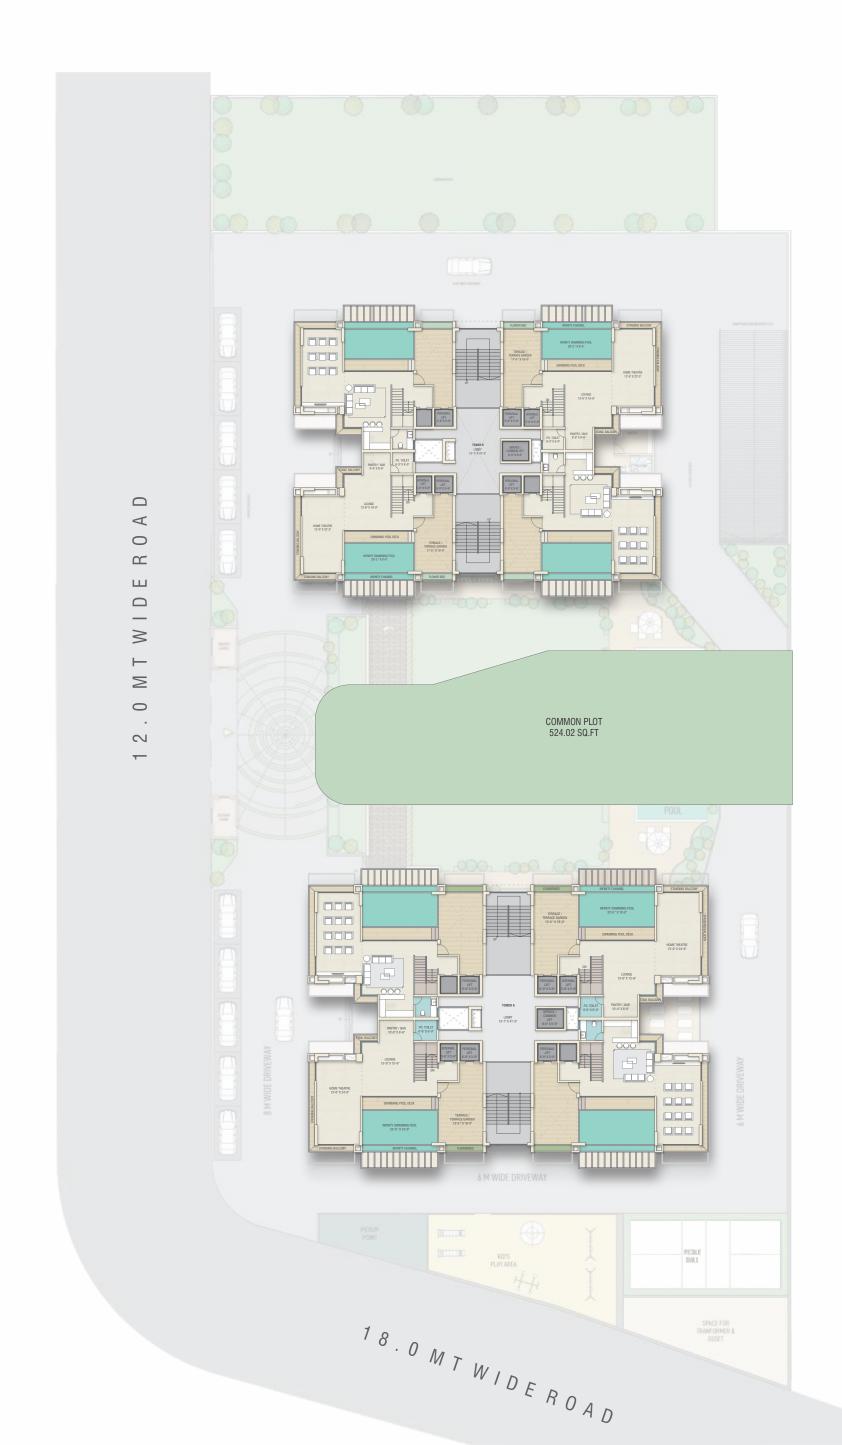

# GRANDEUR

A VISION OF UNMATCHED EXCELLENCE

02 Towers

A STATEMENT OF ARCHITECTURAL DISTINCTION

21 Storeys

ELEVATING LUXURY TO NEW HEIGHTS

04 Unit per floor

EXCLUSIVITY THAT ENSURES PRIVACY & SPACE

# TYPICAL LAYOUT 4BHK UNIT UPPER FLOOR LAYOUT