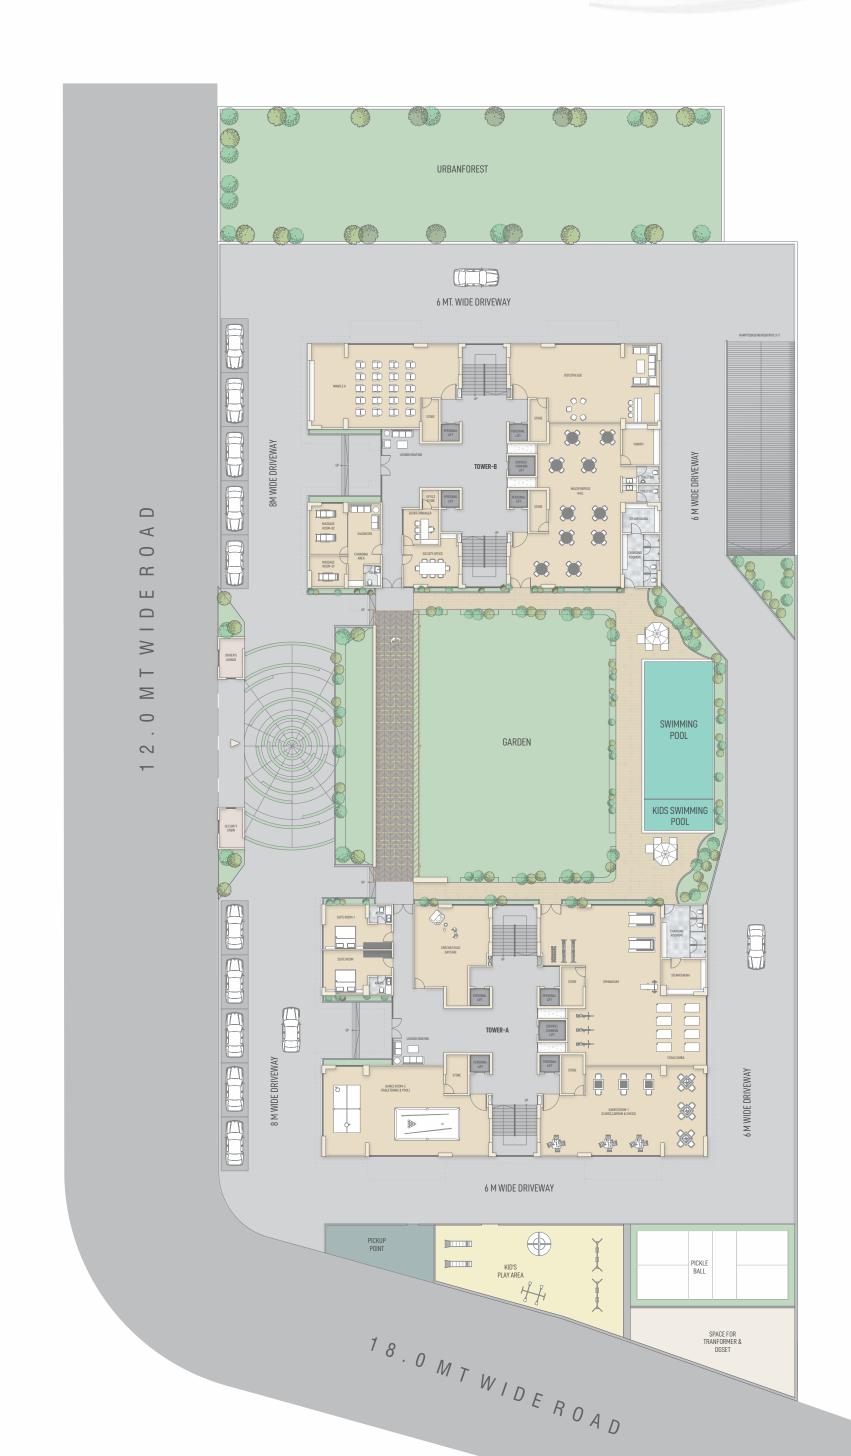

4BHK PENTHOUSES



# UNPARALLELED

TWO MASTERPIECES - ONE EXCLUSIVE ADDRESS







# GRANDEUR

A VISION OF UNMATCHED EXCELLENCE

02 Towers

A STATEMENT OF ARCHITECTURAL DISTINCTION

21 Storeys

ELEVATING LUXURY TO NEW HEIGHTS

04 Unit per floor

EXCLUSIVITY THAT ENSURES PRIVACY & SPACE



## REPRESENT EXCLUSIVITY & ARCHITECTURAL EXCELLENCE









# TYPICAL LAYOUT 4BHK UNIT UPPER FLOOR LAYOUT









## BASEMENT LAYOUT



## **SPECIFICATION**

#### **STRUCTURE & WALL CONSTRUCTION**

Earthquake Resistant RCC Frame Structural Design.

Internal Walls Finished with Putty & Primer

External Walls Finished double coat plaster with standard semi Weather Proof Paint

#### **ELECTRIFICATION**

Sufficient Electric Points with Concealed Premium Quality Wiring and Branded Modular Switches

#### FLOORING & WALL CLADDING

Premium Vitrified Tiles Flooring with Skirting in all units

Passage Area & Staircase with Premium Quality Vitrified Tiles / Granite

#### **4NFRASTRUCTURE**

RCC Trimix Finish road with Paver Block / Parking Tiles

#### **DOORS & WINDOWS**

High Quality Decorative Main Door with Veneer Finish & Internal Doors Flush Door wi