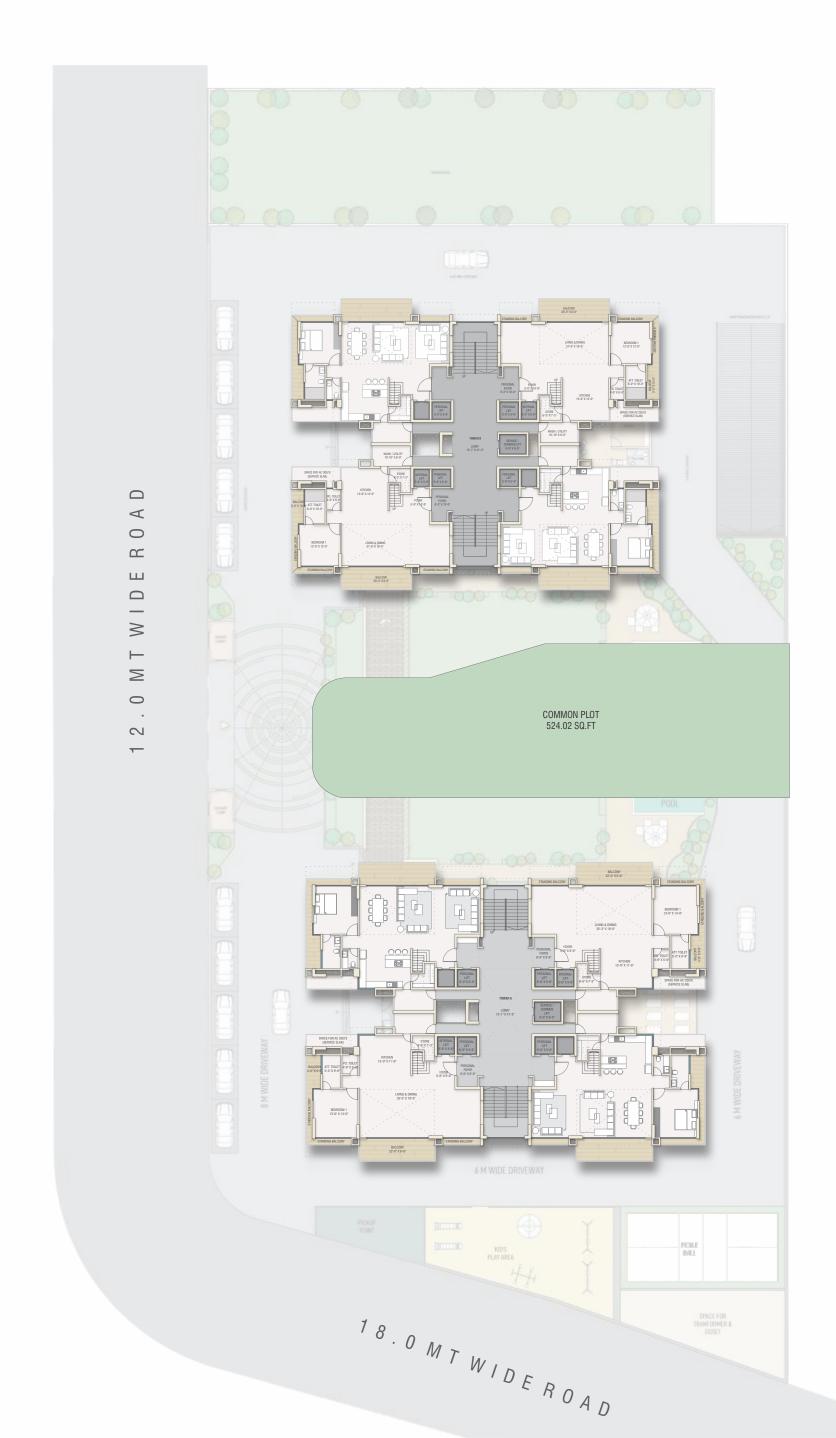

4BHK PENTHOUSES



# UNPARALLELED

TWO MASTERPIECES - ONE EXCLUSIVE ADDRESS







# GRANDEUR

A VISION OF UNMATCHED EXCELLENCE

02 Towers

A STATEMENT OF ARCHITECTURAL DISTINCTION

21 Storeys

ELEVATING LUXURY TO NEW HEIGHTS

04 Unit per floor

EXCLUSIVITY THAT ENSURES PRIVACY & SPACE



## REPRESENT EXCLUSIVITY & ARCHITECTURAL EXCELLENCE









# TYPICAL LAYOUT 4BHK UNIT UPPER FLOOR LAYOUT









## BASEMENT LAYOUT



## **SPECIFICATION**

#### **STRUCTURE & WALL CONSTRUCTION**

Earthquake Resistant RCC Frame Structural Design.

Internal Walls Finished with Putty & Primer

External Walls Finished double coat plaster with standard semi Weather Proof Paint

#### **ELECTRIFICATION**

Sufficient Electric Points with Concealed Premium Quality Wiring and Branded Modular Switches

#### FLOORING & WALL CLADDING

Premium Vitrified Tiles Flooring with Skirting in all units

Passage Area & Staircase with Premium Quality Vitrified Tiles / Granite

#### **4NFRASTRUCTURE**

RCC Trimix Finish road with Paver Block / Parking Tiles

#### **DOORS & WINDOWS**

High Quality Decorative Main Door with Veneer Finish & Internal Doors Flush Door with